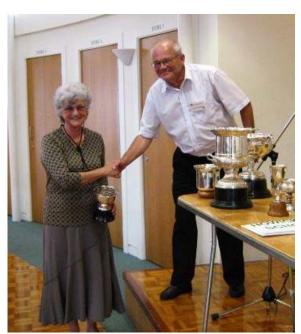

Brassia verrucosa (Lea Westlake)

Julie Duff receiving trophy from Anton

Michelle Tung and Ken Tse (Photo comp)

Grand Champion (Brian Main)

William Lo (Popular Vote trophy Open section)

Lea Westlake receiving photo comp. prize