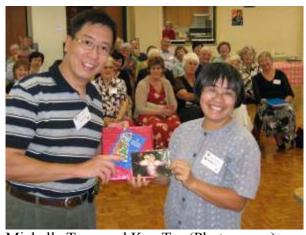

Brassia verrucosa (Lea Westlake)

Julie Duff receiving trophy from Anton

Michelle Tung and Ken Tse (Photo comp)

Grand Champion (Brian Main)

William Lo (Popular Vote trophy Open section)

Lea Westlake receiving photo comp. prize