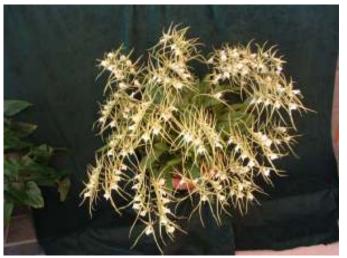

Brassia verrucosa (Lea Westlake)

Julie Duff receiving trophy from Anton

Michelle Tung and Ken Tse (Photo comp)

Grand Champion (Brian Main)

William Lo (Popular Vote trophy Open section)

Lea Westlake receiving photo comp. prize